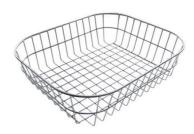

A159 A01
\* only in combination with the accessory
A644 A01

PANIER INOX POUR CUVE 34x40 CM

A611 F00

PLANCHE DE DECOUPE DOUBLE IROKO

A644 F44