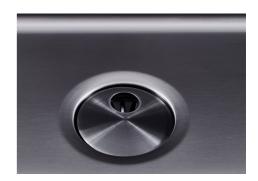

---------------------------------------------------------------------------------------------------------------------------------|
| Small radius        | Bowls with squared shapes with a modern design and an increased capacity, for a minimal aesthetics connected with an extreme practicity.                                                              |
| Space waste fitting | The elegant SPACE steel cap closes the drain and leaves no visible residues collected in the basket below. Space also has a small footprint and allows the optimal use of the under-sink compartment. |

### **TECHNICAL DATA**







intaglio per il troppo-pieno solo con top > 30 mm recess for housing the over-flow only for top > 30 mm



Built-in cut out for FTS - Foratura per installazione FTS

#### **GALLERY**











### **OPTIONAL ACCESSORIES**



CUVETTE PERFOREE INOX
A154 F00
\* only in combination with the accessory
A644 F04



**CUVETTE PLASTIQUE BLANCHE**A153 A00



Aloo Co3
\* only in combination with the accessory
A644 A01

GRILLE POR.ASSIETTES INOX mm214x379



GRILLE PORTE-ASSIETTES INOX 250x425 Aloo Bol



GRILLE PORTE-ASSIETTES INOX 25x35

A100 A54 \* only in combination with the accessory A644 F04



PLANCHE DE DECOUPE CRYSTAL 23x41 CM A631 C00



PLANCHE DE DECOUPE DOUBLE HDPE

A644 A01



PLANCHE DE DECOUPE DOUBLE IROKO

A644 F04



**CUVETTE INOX PERFOREE** 

A151 F00

\* only in combination with the accessory A644 A01



KIT RÂPES ET PLANCHE DE DECOUPE HDPE

A159 A01
\* only in combination with the accessory
A644 A01



PANIER INOX POUR CUVE 34x40 CM

A611 F00



PLANCHE DE DECOUPE