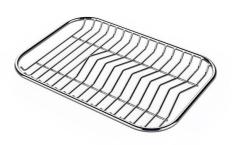

GRILLE POR.ASSIETTES INOX mm214x379

GRILLE PORTE-ASSIETTES INOX 250x425 Aloo Bol

GRILLE PORTE-ASSIETTES INOX 25x35

A100 A54 \* only in combination with the accessory A644 F04

PLANCHE DE DECOUPE CRYSTAL 23x41 CM A631 C00