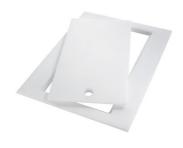

PLANCHE DE DECOUPE DOUBLE HDPE

A644 A01

PLANCHE DE DECOUPE DOUBLE IROKO

A644 F04

**CUVETTE INOX PERFOREE** 

A151 F00

\* only in combination with the accessory A644 A01

KIT RÂPES ET PLANCHE DE DECOUPE HDPE