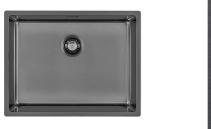

### INTRIGO 530 GUN METAL SOUS PLAN

Kitchen Sinks

Code: N453 S46

VASCA INTRIGO mm 530x400 R12 SOUSPLAN GUNMETAL

#### **DETAILS**

| Coloring               | Gun Metal                                                       |
|------------------------|-----------------------------------------------------------------|
| Edge/Installation Type | Undermount                                                      |
| Finish                 | PVD                                                             |
| Material               | AISI 304 stainless steel                                        |
| Texture                | Foster brushed                                                  |
| Base                   | 80 cm                                                           |
| Dimensions             | 570x440 mm                                                      |
| Standard fittings      | Fixing hooks, gasket, drain, overflow and siphon, boxed packing |
| Mixer holes            | No standard holes                                               |