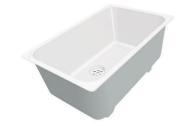

### INTRIGO 530 GUN METAL SOUS PLAN

Kitchen Sinks

Code: N453 S46

VASCA INTRIGO mm 530x400 R12 SOUSPLAN GUNMETAL

#### **DETAILS**

| Coloring               | Gun Metal                                                       |
|------------------------|-----------------------------------------------------------------|
| Edge/Installation Type | Undermount                                                      |
| Finish                 | PVD                                                             |
| Material               | AISI 304 stainless steel                                        |
| Texture                | Foster brushed                                                  |
| Base                   | 80 cm                                                           |
| Dimensions             | 570x440 mm                                                      |
| Standard fittings      | Fixing hooks, gasket, drain, overflow and siphon, boxed packing |
| Mixer holes            | No standard holes                                               |

| Built-in hole                 | View technical data sheet                                                                                                                                                                                                                                                                                                                      |
|-------------------------------|------------------------------------------------------------------------------------------------------------------------------------------------------------------------------------------------------------------------------------------------------------------------------------------------------------------------------------------------|
| Drainer                       | No                                                                                                                                                                                                                                                                                                                                             |
| Width                         | 57 cm                                                                                                                                                                                                                                                                                                                                          |
| Bowl dimension                | 530x400mm                                                                                                                                                                                                                                                                                                                                      |
| Number of bowls               | 1 bowl                                                                                                                                                                                                                                                                                                                                         |
| Waste fitting                 | Drain SPACE 3,5"                                                                                                                                                                                                                                                                                                                               |
| Notes:                        | As the product consists of a single seamless steel surface with no gaps or interstices, the use of garbage disposal and waste fitting with automatic control is not permitted.                                                                                                                                                                 |
| FEATURES                      |                                                                                                                                                                                                                                                                                                                                                |
| Gun Metal                     | The Gun Metal finish is obtained by treating steel with a physical process called PVD (Phisical Vacuum Deposition) which deposits particles of noble metals on the surface. The result is a unique and refined aesthetic effect, and an improvement of the mechanical properties of the steel which is more resistant to impact and scratches. |
| ONE SEAMLESS STEEL<br>SURFACE | The waste-fitting and overflow are moulded on the sink. The product is therefore made out of one seamless steel surface, without gaps or interstices. A great plus in terms of hygiene.                                                                                                                                                        |
| Deep bowls                    | This bowls reach an important depth, over 20 cm, thanks to the advanced production technology, that can be offer great capiency and practicity in all the washing operations.                                                                                                                                                                  |
| High thickness                | Imm thick steel. A significant thickness, which guarantees the maximum sturdiness and durability.                                                                                                                                                                                                                                              |
| Perimetral overflow           | The overflow is always a security on the Foster sinks that prevents the overflow of water in case of oversights. The perimeter drain solution improves aesthetics thanks to its square and essential shape.                                                                                                                                    |