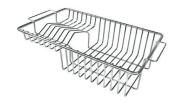

GRILLE POR.ASSIETTES INOX mm214x379

GRILLE PORTE-ASSIETTES INOX 250x425 Aloo Bol

GRILLE PORTE-ASSIETTES INOX 25x35

A100 A54 \* only in combination with the accessory A644 F04

PLANCHE DE DECOUPE CRYSTAL 23x41 CM A631 C00