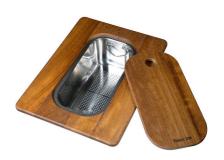

PLANCHE DE DECOUPE DOUBLE HDPE

A644 A01

PLANCHE DE DECOUPE DOUBLE IROKO

A644 F04

**CUVETTE INOX PERFOREE** 

A151 F00

\* only in combination with the accessory A644 A01

KIT RÂPES ET PLANCHE DE DECOUPE HDPE