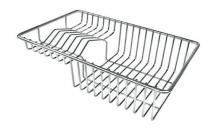

GRILLE POR.ASSIETTES INOX mm214x379

GRILLE PORTE-ASSIETTES INOX 250x425 Aloo Bol

GRILLE PORTE-ASSIETTES INOX 25x35

A100 A54 \* only in combination with the accessory A644 F04

PLANCHE DE DECOUPE CRYSTAL 23x41 CM A631 C00