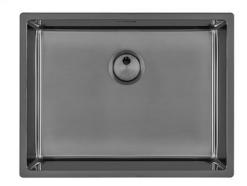

### INTRIGO 530 GUN METAL SOUS PLAN

Kitchen Sinks

Code: N453 S46

VASCA INTRIGO mm 530x400 R12 SOUSPLAN GUNMETAL

#### **DETAILS**

| Coloring               | Gun Metal                                                       |
|------------------------|-----------------------------------------------------------------|
| Edge/Installation Type | Undermount                                                      |
| Finish                 | PVD                                                             |
| Material               | AISI 304 stainless steel                                        |
| Texture                | Foster brushed                                                  |
| Base                   | 80 cm                                                           |
| Dimensions             | 570x440 mm                                                      |
| Standard fittings      | Fixing hooks, gasket, drain, overflow and siphon, boxed packing |
| Mixer holes            | No standard holes                                               |