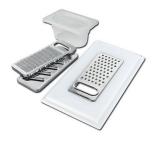

PLANCHE DE DECOUPE DOUBLE HDPE

A644 A01

PLANCHE DE DECOUPE DOUBLE IROKO

A644 F04

**CUVETTE INOX PERFOREE** 

A151 F00

\* only in combination with the accessory A644 A01

KIT RÂPES ET PLANCHE DE DECOUPE HDPE