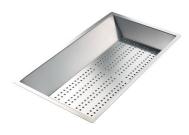

### **OPTIONAL ACCESSORIES**

CUVETTE PERFOREE INOX
A154 F00
\* only in combination with the accessory
A644 F04

**CUVETTE PLASTIQUE BLANCHE**A153 A00

Aloo Co3
\* only in combination with the accessory
A644 A01