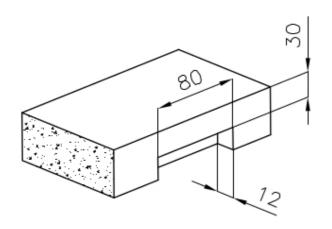

### **TECHNICAL DATA**

intaglio per il troppo-pieno solo con top > 30 mm recess for housing the over-flow only for top > 30 mm

Built-in cut out for FTS - Foratura per installazione FTS