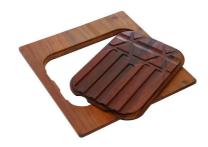

A159 A01
\* only in combination with the accessory
A644 A01

PANIER INOX POUR CUVE 34x40 CM

A611 F00

PLANCHE DE DECOUPE DOUBLE IROKO

A644 F44